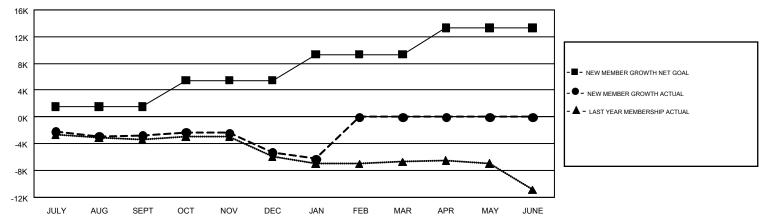

### GOALS AND ACTUAL MEMBERS CUMULATIVE

| DROPPED CLUBS: 162  DROPPED MEMBERS                         |        | 5,724 CLUBS OF 11,566 ADDED 1 OR<br>MORE NEW MEMBERS | GENDER DISTRIBU<br>MALE<br>FEMALE | UTION<br>218,724 (69.66%)<br>95,267 (30.34%) |        |
|-------------------------------------------------------------|--------|------------------------------------------------------|-----------------------------------|----------------------------------------------|--------|
| DECEASED                                                    | 2,883  | CLICK HERE FOR CUMULATIVE                            | TOTAL FAMILY UNIT MEMBERS         |                                              | 57,465 |
| CLUB CANCELLED         1,200           OTHER         20,802 |        | MEMBERSHIP DATA                                      |                                   |                                              |        |
|                                                             |        |                                                      | FAMILY MEMBERS PAYING HALF        |                                              | 29,476 |
| TOTAL                                                       | 24,885 |                                                      | DUES                              |                                              |        |