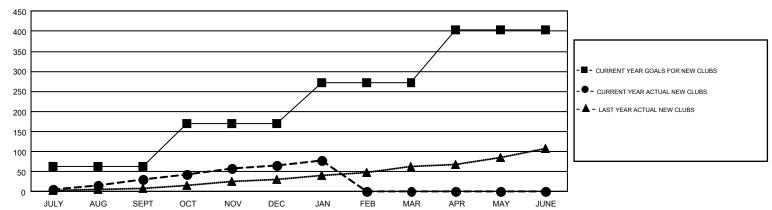

| OCT/NOV/DEC           | 3,905                                                          | 7,623                                                        | 10,151                                             |  |
| JAN/FEB/MAR   | 102           | 12          | 20            | JAN/FEB/MAR           | 3,899                                                          | 2,985                                                        | 3,927                                              |  |
| APR/MAY/JUNE  | 133           | 0           | 0             | APR/MAY/JUNE          | 3,952                                                          | 0                                                            | 0                                                  |  |

### GOALS AND ACTUAL NEW CLUBS CUMULATIVE



### GOALS AND ACTUAL MEMBERS CUMULATIVE



| DROPPED CLUBS: 162  DROPPED MEMBERS                         |        | 5,724 CLUBS OF 11,566 ADDED 1 OR<br>MORE NEW MEMBERS | GENDER DISTRIBU<br>MALE<br>FEMALE | UTION<br>218,724 (69.66%)<br>95,267 (30.34%) |        |
|-------------------------------------------------------------|--------|------------------------------------------------------|-----------------------------------|----------------------------------------------|--------|
| DECEASED                                                    | 2,883  | CLICK HERE FOR CUMULATIVE                            | TOTAL FAMILY UNIT MEMBERS         |                                              | 57,465 |
| CLUB CANCELLED         1,200           OTHER         20,802 |        | MEMBERSHIP DATA